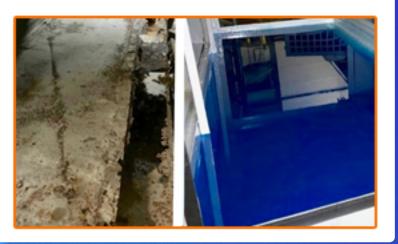

## **Drain Pan Metal Resurfacer**

Pancrete is the trusted name in drain pan metal resurfacing. Clients have been using our product for over 20 years!

HVAC units are an expensive investment. Replacing a viable unit because of the drain pan is a waste. Pancrete pours over the old condensate pan, forming a new pan surface, that's stronger and more resistant than the manufacturers pan.

The new pan is stronger than ever •it's submersible

- Anti-corrosive
- Chamical register
- -Chemical resistant

-Smooth enamel surface helps prevent water from gathering, and becoming stagnant